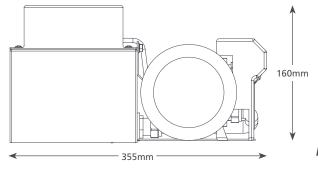

#### **SUITABILITY**

| HOT WATER HEAVY DUTY @ 230 VAC 50Hz |                        |  |
|-------------------------------------|------------------------|--|
| Max. flow                           | 1800L/h @ 0m head      |  |
| Max. rec. head                      | 15m                    |  |
| Tank capacity                       | 5L                     |  |
| dB(A) @ 1m                          | 63                     |  |
| Power supply                        | 230 VAC, 1.5A, 50/60Hz |  |
| Rated                               | Continuously           |  |
| Class                               | I appliance            |  |
| Max. unit output                    | 2400kW / 8m Btu/h      |  |
| Max. water temp                     | 80°C / 176°F           |  |
| Inlet/outlet size                   | x2 40mm in, 15mm out   |  |
| IP Protection                       | IP21                   |  |
| Safety switch                       | 3.0A Normally closed   |  |
| Thermal protection                  | ✓                      |  |
|                                     |                        |  |