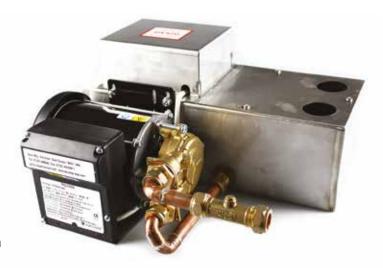

#### **CONDENSATE REMOVAL PUMP**

The Hot Water Heavy Duty pump is designed to handle 80°C water and with an outstanding 1800L/h water flow rate. No job is too big!

1800L/h max. flow

15m max. rec. head (flow rate 10L/h)

#### **KEY FEATURES**

- High flow rate
- Handles 80°C water
- Non return valve
- Easy installation

## IN THE BOX

Hot Water Heavy Duty pump (including non-return valve) • 2m power cable • Install manual

Download manual at aspenpumps.com

Fully potted

Self priming

Information correct at time of going to press