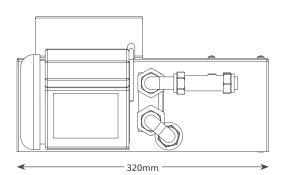

#### **SUITABILITY**

| HOT WATER HEAVY DUTY @ 230 VAC 50Hz |                        |  |
|-------------------------------------|------------------------|--|
| Max. flow                           | 1800L/h @ 0m head      |  |
| Max. rec. head                      | 15m                    |  |
| Tank capacity                       | 5L                     |  |
| dB(A) @ 1m                          | 63                     |  |
| Power supply                        | 230 VAC, 1.5A, 50/60Hz |  |
| Rated                               | Continuously           |  |
| Class                               | I appliance            |  |
| Max. unit output                    | 2400kW / 8m Btu/h      |  |
| Max. water temp                     | 80°C / 176°F           |  |
| Inlet/outlet size                   | x2 40mm in, 15mm out   |  |
| IP Protection                       | IP21                   |  |
| Safety switch                       | 3.0A Normally closed   |  |
| Thermal protection                  | ✓                      |  |
|                                     |                        |  |