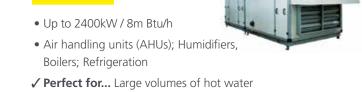

#### **SUITABILITY**

| HOT WATER HEAVY DUTY @ 230 VAC 50Hz |                        |  |
|-------------------------------------|------------------------|--|
| Max. flow                           | 1800L/h @ 0m head      |  |
| Max. rec. head                      | 15m                    |  |
| Tank capacity                       | 5L                     |  |
| dB(A) @ 1m                          | 63                     |  |
| Power supply                        | 230 VAC, 1.5A, 50/60Hz |  |
| Rated                               | Continuously           |  |
| Class                               | I appliance            |  |
| Max. unit output                    | 2400kW / 8m Btu/h      |  |
| Max. water temp                     | 80°C / 176°F           |  |
| Inlet/outlet size                   | x2 40mm in, 15mm out   |  |
| IP Protection                       | IP21                   |  |
| Safety switch                       | 3.0A Normally closed   |  |
| Thermal protection                  | ✓                      |  |
|                                     |                        |  |