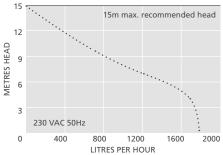

#### **CONDENSATE REMOVAL PUMP**

The Hot Water Heavy Duty pump is designed to handle 80°C water and with an outstanding 1800L/h water flow rate. No job is too big!

1800L/h max. flow

15m max. rec. head (flow rate 10L/h)

#### **SUITABILITY**

| HOT WATER HEAVY DUTY @ 230 VAC 50Hz |                        |  |
|-------------------------------------|------------------------|--|
| Max. flow                           | 1800L/h @ 0m head      |  |
| Max. rec. head                      | 15m                    |  |
| Tank capacity                       | 5L                     |  |
| dB(A) @ 1m                          | 63                     |  |
| Power supply                        | 230 VAC, 1.5A, 50/60Hz |  |
| Rated                               | Continuously           |  |
| Class                               | I appliance            |  |
| Max. unit output                    | 2400kW / 8m Btu/h      |  |
| Max. water temp                     | 80°C / 176°F           |  |
| Inlet/outlet size                   | x2 40mm in, 15mm out   |  |
| IP Protection                       | IP21                   |  |
| Safety switch                       | 3.0A Normally closed   |  |
| Thermal protection                  | ✓                      |  |
|                                     |                        |  |