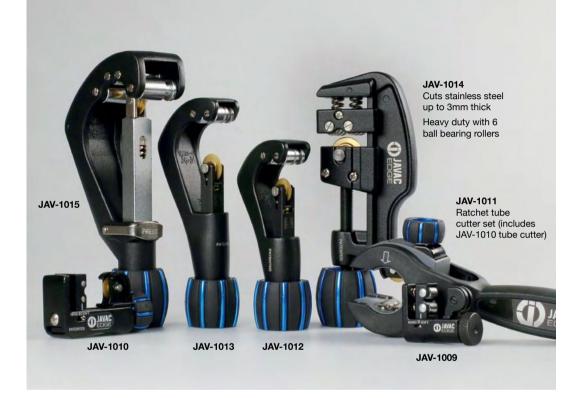

## **Tube cutters**

## **Tube cutters**

All our JAVAC EDGE tube cutters feature:

Titanium plated blade.

Patented Smart Spring Design.

Automatic Cutting. The spring pressure advances the blade when cutting, so there is no need to re-tighten the cutter.

Smooth cutting. The blade will adjust to the shape of the tube, creating a smooth cutting motion.

JAV-1011: 2-in-1

| Size         | Tube Cutter | Replacement blades (packs of 2) |
|--------------|-------------|---------------------------------|
| 1/8 – 5/8"   | JAV-1009    | JAV-1008                        |
| 1/8 – 7/8"   | JAV-1010    | JAV-1001                        |
| 1/8 – 7/8",  | JAV-1011    |                                 |
| 1/8 – 1-1/4" | JAV-1012    |                                 |
| 1/8 – 1-5/8" | JAV-1013    | JAV-1005                        |
| 1/4 – 1-1/4" | JAV-1014    | JAV-1006                        |
| 3/8 – 2-5-8" | JAV-1015    | JAV-1003                        |