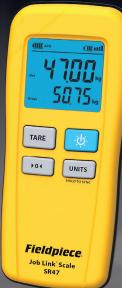

## INTRODUCING

**ALL NEW WIRELESS REFRIGERANT SCALE, SR47INT** 

## Tough enough to handle the heaviest tanks in the industry

New Fieldpiece Wireless Refrigerant Scale, SR47INT is built with you in mind. The scale has a large platform for bigger refrigerant tanks and wirelessly connects to both Job Link® System App and manifold.

The SR47INT is water resistant, has a wireless range of 300 meters and is reliable and accurate up to a maximum weight of 114kg

**Wireless Refrigerant Scale, SR47INT** 