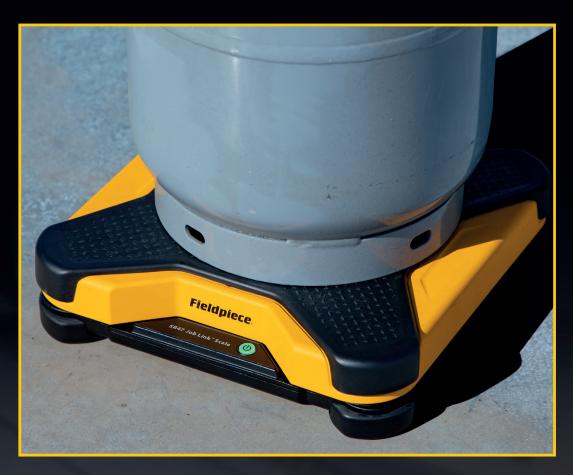

## Tough enough to handle the heaviest tanks in the industry

New Fieldpiece Wireless Refrigerant Scale, SR47INT is built with you in mind. The scale has a large platform for bigger refrigerant tanks and wirelessly connects to both Job Link® System App and manifold.

The SR47INT is water resistant, has a wireless range of 300 meters and is reliable and accurate up to a maximum weight of 114kg

**Wireless Refrigerant Scale, SR47INT** 