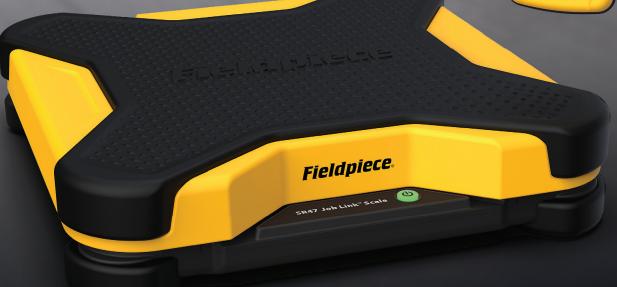

## Tough enough to handle the heaviest tanks in the industry

New Fieldpiece Wireless Refrigerant Scale, SR47INT is built with you in mind. The scale has a large platform for bigger refrigerant tanks and wirelessly connects to both Job Link® System App and manifold.

The SR47INT is water resistant, has a wireless range of 300 meters and is reliable and accurate up to a maximum weight of 114kg

**Wireless Refrigerant Scale, SR47INT** 

## Wireless Refrigerant Scale, SR47INT Specifications

| Maximum Load                                | 114kg                                                                                              |
|---------------------------------------------|----------------------------------------------------------------------------------------------------|
| Platform Dimension                          | 33,02cm                                                                                            |
| Accuracy                                    | ±0.03% rdg + 10 g z (0.25 oz)                                                                      |
| Weight (includes platform, remote and case) | ~3.18 kg                                                                                           |
| Best Resolution and Units                   | kg g (10 g)   lb oz (0.25 oz)                                                                      |
| Power Source                                | 9v (remote display)   6 x AA (platform)                                                            |
| Battery Life                                | Remote display: 80 hours typical alkaline (without backlight) Platform: 200 hours typical alkaline |
| Wireless Range                              | 300 meters line of sight from remote and mobile app                                                |
| Remote Display                              | Blue LED light display for dark conditions                                                         |
| Water Resistant Rating                      | Remote - IP64, Platform - IP54                                                                     |
| What's in the Box                           | Scale platform, wireless remote, batteries, carrying case                                          |