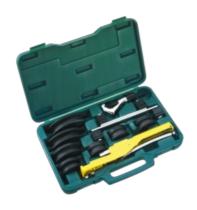

## **Item Number** 4666076

Mechanical tube bending device for simple, ergonomic operation for soft copper tube with the following diameters: 1/4, 5/16, 3/8, 1/2, 5/8, 3/4, 7/8".

• Delivered in a sturdy plastic case